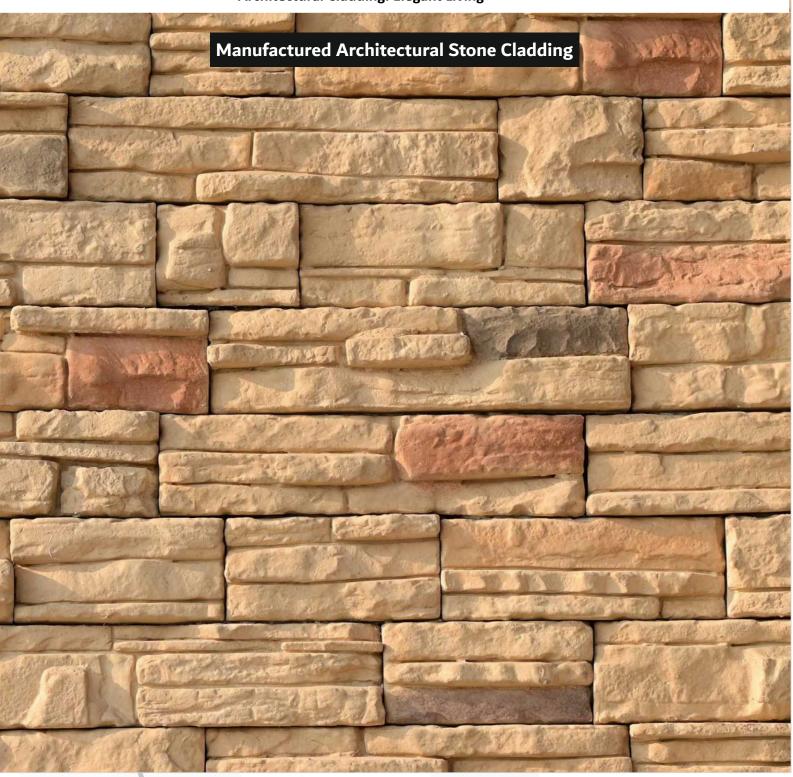

## **MONTANA CREEK**

**≅**contactus@stonewiz.in

| SPECIFICATION (MONTANA CREEK)                |      |                                             |              |                              |
|----------------------------------------------|------|---------------------------------------------|--------------|------------------------------|
| Flat Stone                                   |      | Corner Stone                                |              | Thickness                    |
| 100mm<br>420mm/280mm/210mm/140mm             |      | 60mm to 70mm 110mm to 235mm                 |              | <b>├</b> ── <br>40mm to 45mm |
| Weight of stone: 4.5 kg per sq. ft (Approx.) |      | Area covered per running feet= 0.80 sq. ft. |              |                              |
| Area Per Box (sq.ft.)                        | 4.95 | Area Per Box (rft.)                         | As Per Order |                              |
| Weight Per Box (kgs.)                        | 23   | Weight Per Box (kgs.)                       | -            |                              |